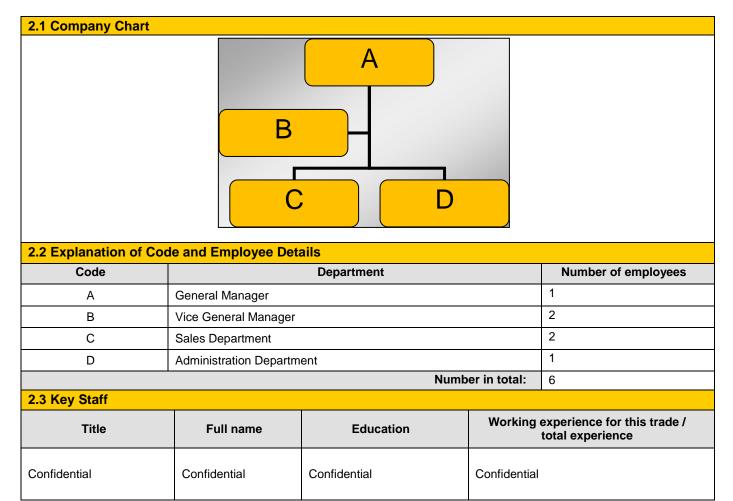

#### **Section 2: Human Resources**

Remark: Above information of key staff was based on interview with company representative.

This document of the Bureau Veritas. Attention is drawn to the limitation of liability, indemnification and jurisdiction issues defined therein. Any holder of this document information contained hereon is solely limited to visual examination of the safety and readily accessible portions of consignment and the limits of Client's instructions, if any. The company's sole responsibility is to its the limits of Client's instructions, if any. The company's sole responsibility is to its the limits of Client's instructions, if any. The company's sole responsibility is to its the limits of Client's instructions, if any. The company's sole responsibility is to its limit of the examination of the content or appearance of this document is unlawful and offenders may be prosecuted to the fullest extent of the limits of the content or appearance of this document is unlawful and offenders may be prosecuted to the fullest extent of the limits of Client's instructions, if any is a limit of the limits of the limits of Client's instructions, if any is a limit of the limits of Client's instructions, if any is a limit of the limits of Client's instructions, if any is a limit of the limits of Client's instructions, if any is a limit of the limits of Client's instructions, if any is a limit of the limits of Client's instructions, if any is a limit of the limits of Client's instructions, if any is a limit of the limits of Client's instructions, if any is a limit of the limits of Client's instructions, if any is a limit of the limits of Client's instructions, if any is a limit of the limits of Client's instructions, if any is a limit of the limits of Client's instructions, if any is a limit of the limits of Client's instructions, if any is a limit of the limits of Client's instructions, if any is a limit of the limits of Client's instructions, if any is a limit of the limits of Client's instructions, if any is a limit of the limits of Client's instructions, if any is